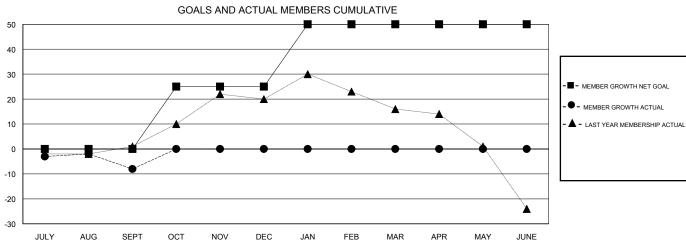

0 0 0 0 29 36 JULY/AUG/SEPT JULY/AUG/SEPT 0 25 0 0 OCT/NOV/DEC OCT/NOV/DEC 0 1 0 25 0 0 JAN/FEB/MAR JAN/FEB/MAR 0 0 0 0 0 0 APR/MAY/JUNE APR/MAY/JUNE